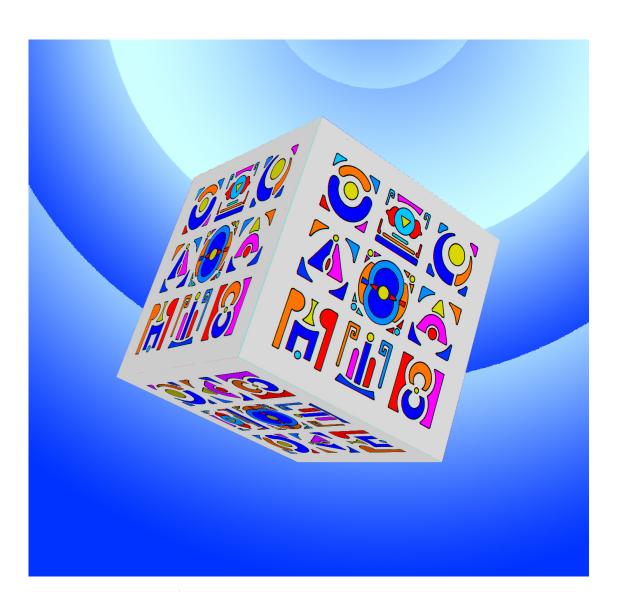

### ios picto-koan matrices

Each "Magic Square" Matrix of 9 Picto-Koans is shown as:

- a 6" x 6" example of color play
  - a 3D Magic Square Cube
- The original Picto-Koan 9 x 9 Matrix

Magic Square Matrix #001
Star Seed
Birth

## **Examples of Picto-Koans in 3D**