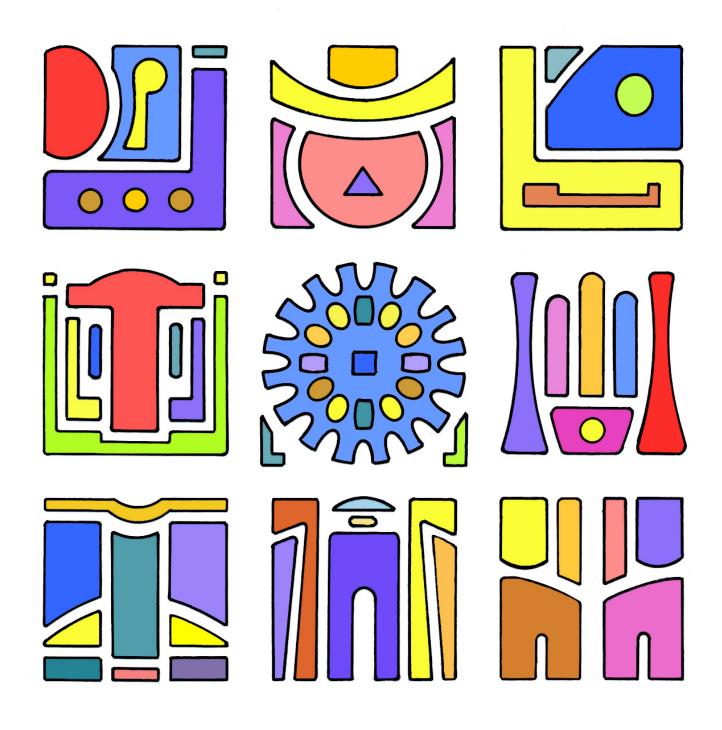

### ios picto-koan matrices

Each "Magic Square" Matrix of 9 Picto-Koans is shown as:

- a 6" x 6" example of color play
  - a 3D Magic Square Cube
- The original Picto-Koan 9 x 9 Matrix

Magic Square Matrix #001
Star Seed
Birth