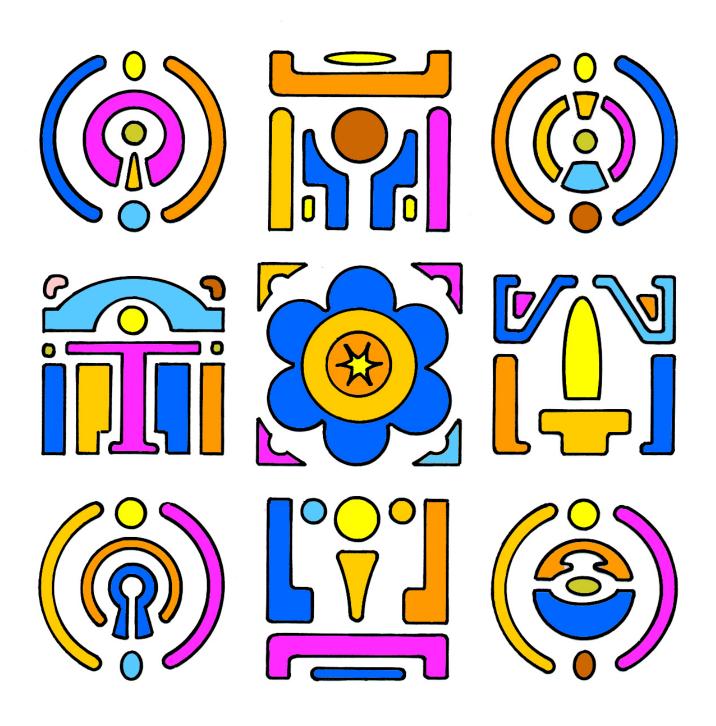

### ios picto-koan matrices

Each "Magic Square" Matrix of 9 Picto-Koans is shown as:

- a 6" x 6" example of color play
  - a 3D Magic Square Cube
- The original Picto-Koan 9 x 9 Matrix

Magic Square Matrix #001
Star Seed
Birth