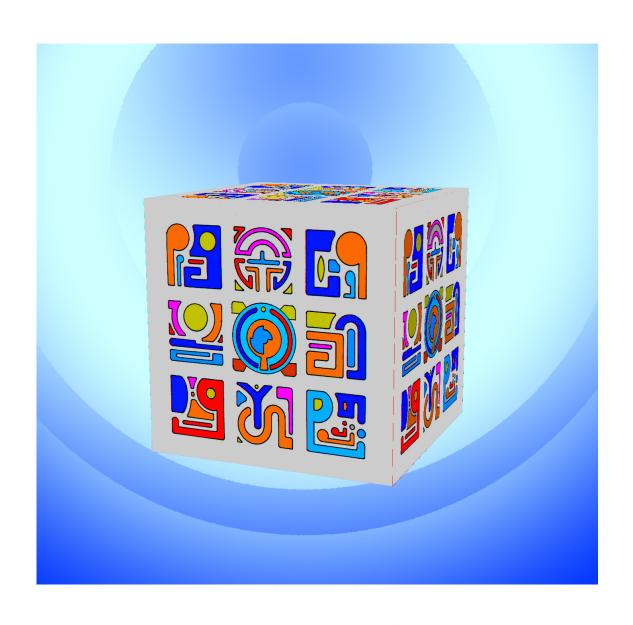

### ios picto-koan matrices

Each "Magic Square" Matrix of 9 Picto-Koans is shown as:

- a 6" x 6" example of color play
  - a 3D Magic Square Cube
- The original Picto-Koan 9 x 9 Matrix

Magic Square Matrix #001
Star Seed
Birth

## **Examples of Picto-Koans in 3D**