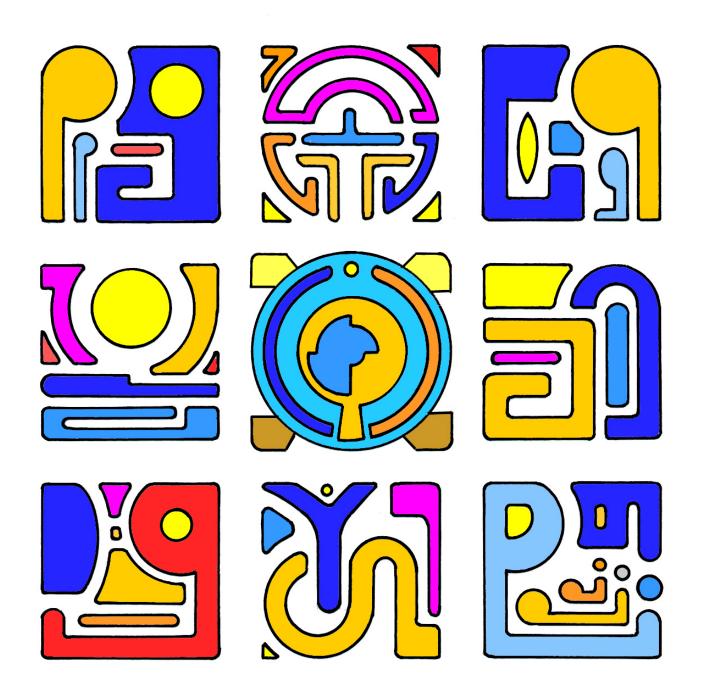

### ios picto-koan matrices

Each "Magic Square" Matrix of 9 Picto-Koans is shown as:

- a 6" x 6" example of color play
  - a 3D Magic Square Cube
- The original Picto-Koan 9 x 9 Matrix

Magic Square Matrix #001
Star Seed
Birth