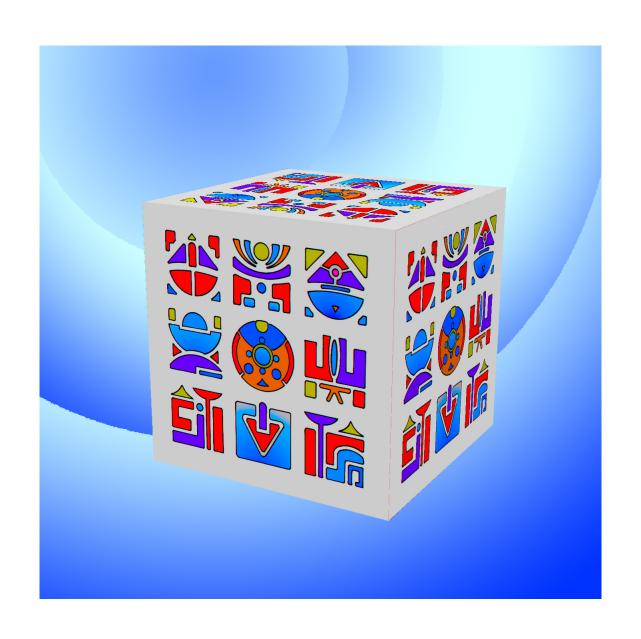

### ios picto-koan matrices

Each "Magic Square" Matrix of 9 Picto-Koans is shown as:

- a 6" x 6" example of color play
  - a 3D Magic Square Cube
- The original Picto-Koan 9 x 9 Matrix

Magic Square Matrix #001
Star Seed
Birth

## **Examples of Picto-Koans in 3D**