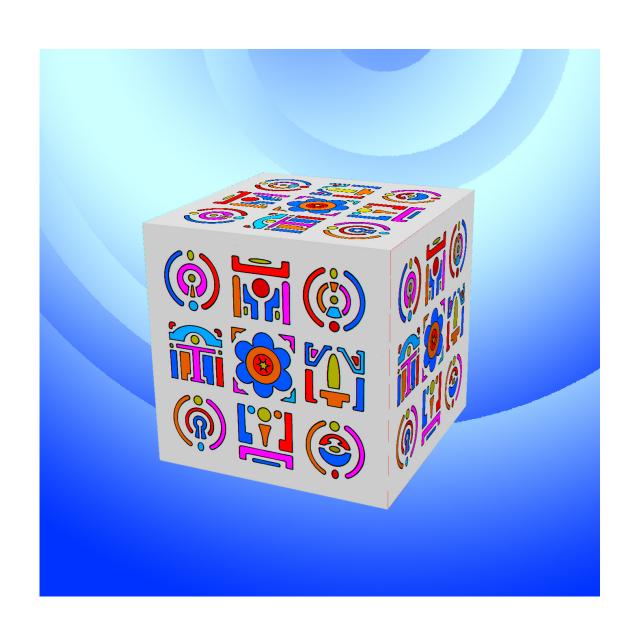

### ios picto-koan matrices

Each "Magic Square" Matrix of 9 Picto-Koans is shown as:

- a 6" x 6" example of color play
  - a 3D Magic Square Cube
- The original Picto-Koan 9 x 9 Matrix

Magic Square Matrix #001
Star Seed
Birth

## **Examples of Picto-Koans in 3D**