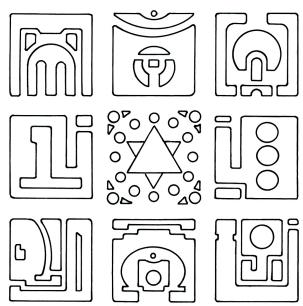

Happy Dance, Aya Sheevaya

The following 9 pages are the B&W line drawings of all 972 Picto-Koans, for all 9 SW series.

There are 9 x 12 = 108 PKs in each series of 12 SW Mandalas.

We will then visit with each matrix of 9 PKs

### ios picto-koan matrices

Each "Magic Square" Matrix of 9 Picto-Koans is shown as:

- a 6" x 6" example of color play
  - a 3D Magic Square Cube
- The original Picto-Koan 9 x 9 Matrix

Magic Square Matrix #001
Star Seed
Birth