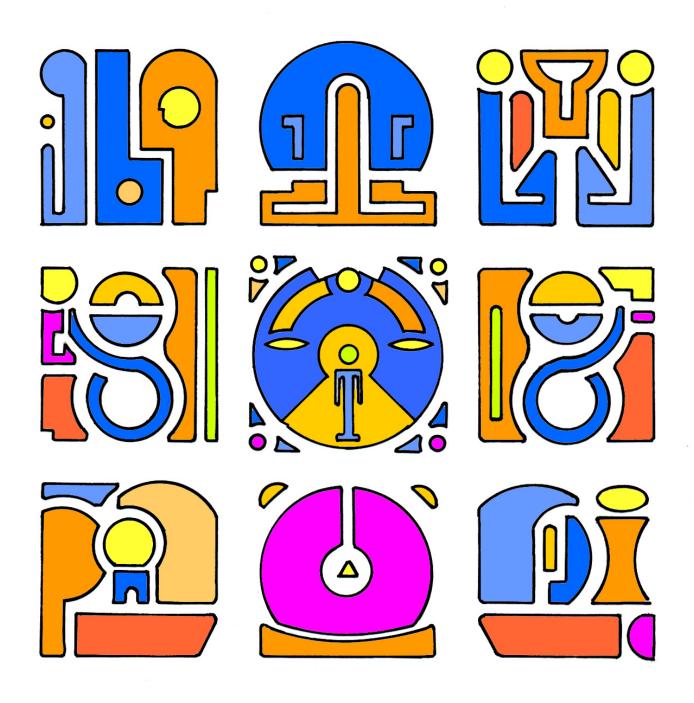

### ios picto-koan matrices

Each "Magic Square" Matrix of 9 Picto-Koans is shown as:

- a 6" x 6" example of color play
  - a 3D Magic Square Cube
- The original Picto-Koan 9 x 9 Matrix

Magic Square Matrix #001
Star Seed
Birth

Magic Square Matrix #002 Hiero-Disk Openness

Magic Square Matrix #003
O-Ri-Na
Growth

Magic Square Matrix #004
Trans-Chamber
Initiation

Magic Square Matrix #005
Temple Mirror
Truth

Magic Square Matrix #006
Mula-Wheel
Foundation