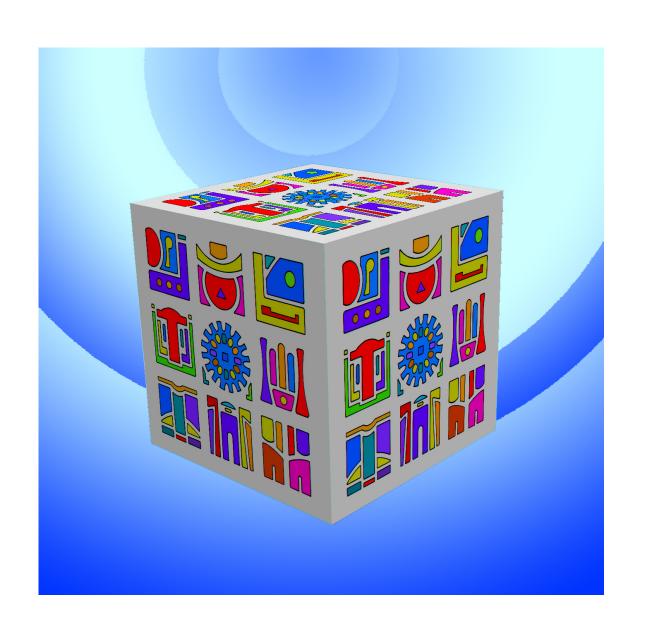

### ios picto-koan matrices

Each "Magic Square" Matrix of 9 Picto-Koans is shown as:

- a 6" x 6" example of color play
  - a 3D Magic Square Cube
- The original Picto-Koan 9 x 9 Matrix

Magic Square Matrix #001
Star Seed
Birth

## **Examples of Picto-Koans in 3D**