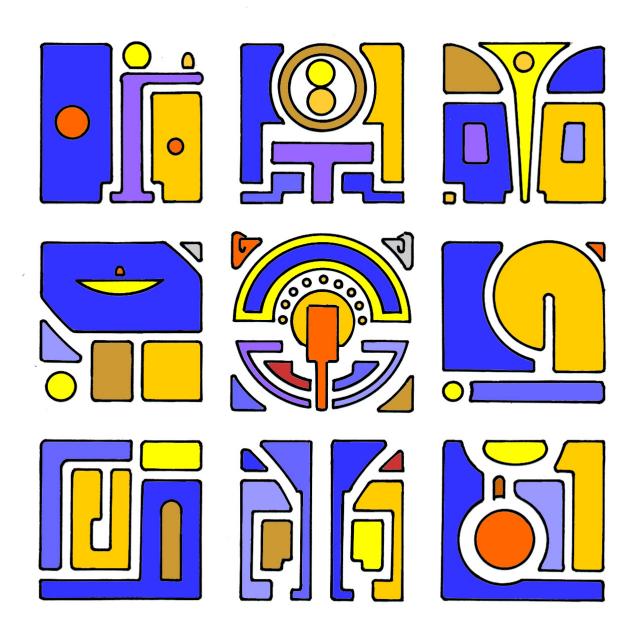

### ios picto-koan matrices

Each "Magic Square" Matrix of 9 Picto-Koans is shown as:

- a 6" x 6" example of color play
  - a 3D Magic Square Cube
- The original Picto-Koan 9 x 9 Matrix

Magic Square Matrix #001
Star Seed
Birth

Magic Square Matrix #002 Hiero-Disk Openness

Magic Square Matrix #003
O-Ri-Na
Growth

Magic Square Matrix #004
Trans-Chamber
Initiation

Magic Square Matrix #005
Temple Mirror
Truth

Magic Square Matrix #006
Mula-Wheel
Foundation