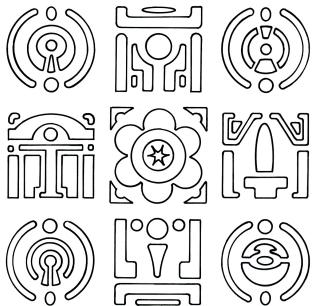

### ios picto-koan matrices

Each "Magic Square" Matrix of 9 Picto-Koans is shown as:

- a 6" x 6" example of color play
  - a 3D Magic Square Cube
- The original Picto-Koan 9 x 9 Matrix

Magic Square Matrix #001
Star Seed
Birth