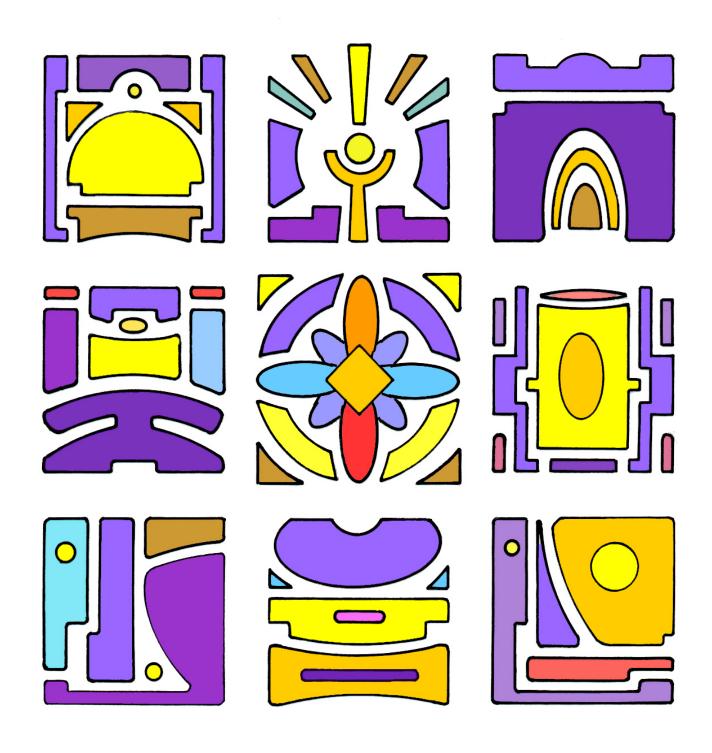

### ios picto-koan matrices

Each "Magic Square" Matrix of 9 Picto-Koans is shown as:

- a 6" x 6" example of color play
  - a 3D Magic Square Cube
- The original Picto-Koan 9 x 9 Matrix

Magic Square Matrix #001
Star Seed
Birth