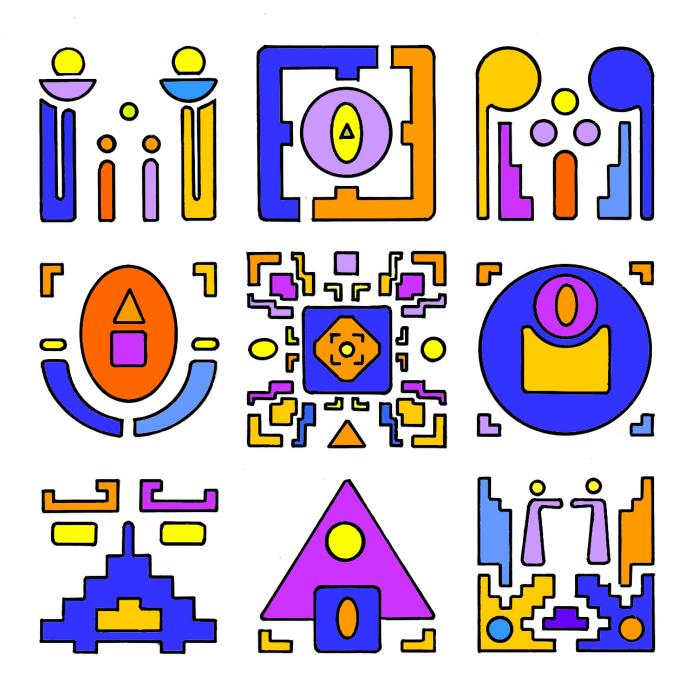

### ios picto-koan matrices

Each "Magic Square" Matrix of 9 Picto-Koans is shown as:

- a 6" x 6" example of color play
  - a 3D Magic Square Cube
- The original Picto-Koan 9 x 9 Matrix

Magic Square Matrix #001
Star Seed
Birth