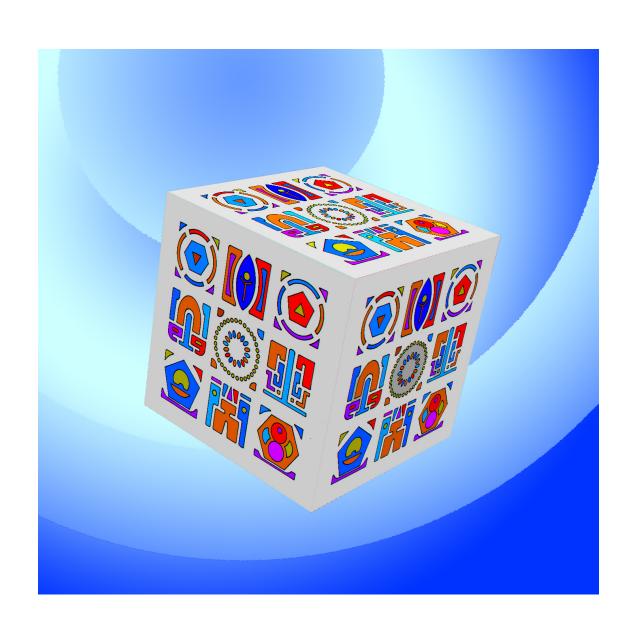

The Picto-Koans are offered in 2D, yet they have a larger presence in 3D – if you want to allow for your psychic interactive mode. Browse through the book and casually stop at the hieros attracting you: these "familiar hieros" beckoning to you are like large size 3D temple architectures that invite to bow, circum-ambulate and, when ready, step in for an inner experience...

### ios picto-koan matrices

Each "Magic Square" Matrix of 9 Picto-Koans is shown as:

- a 6" x 6" example of color play
  - a 3D Magic Square Cube
- The original Picto-Koan 9 x 9 Matrix

Magic Square Matrix #001
Star Seed
Birth

## **Examples of Picto-Koans in 3D**