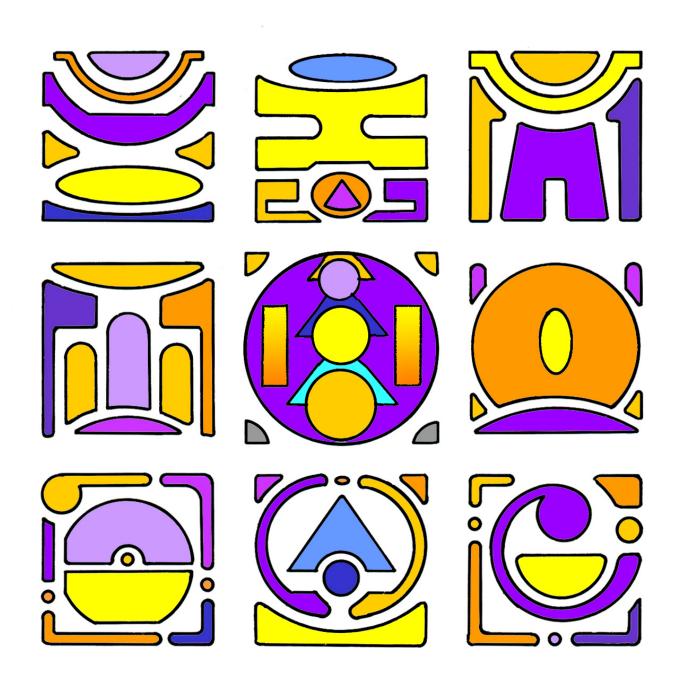

### ios picto-koan matrices

Each "Magic Square" Matrix of 9 Picto-Koans is shown as:

- a 6" x 6" example of color play
  - a 3D Magic Square Cube
- The original Picto-Koan 9 x 9 Matrix

Magic Square Matrix #001
Star Seed
Birth