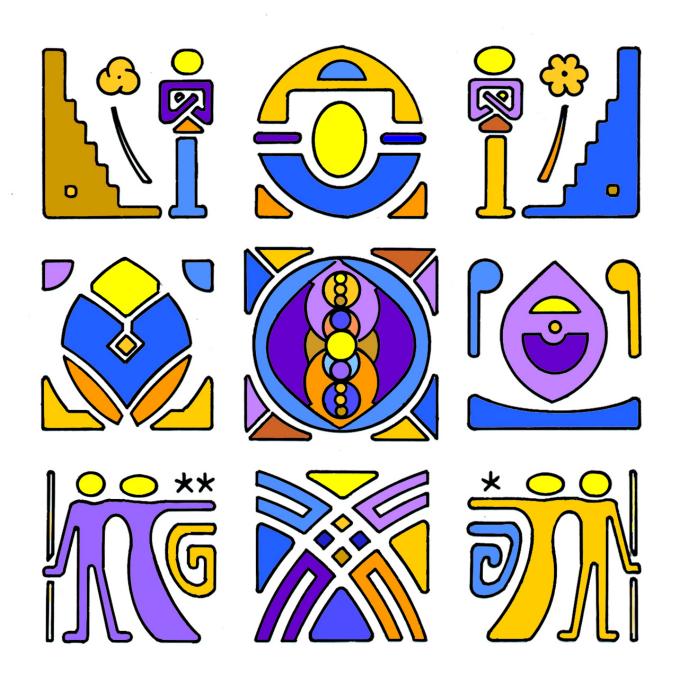

### ios picto-koan matrices

Each "Magic Square" Matrix of 9 Picto-Koans is shown as:

- a 6" x 6" example of color play
  - a 3D Magic Square Cube
- The original Picto-Koan 9 x 9 Matrix

Magic Square Matrix #001
Star Seed
Birth