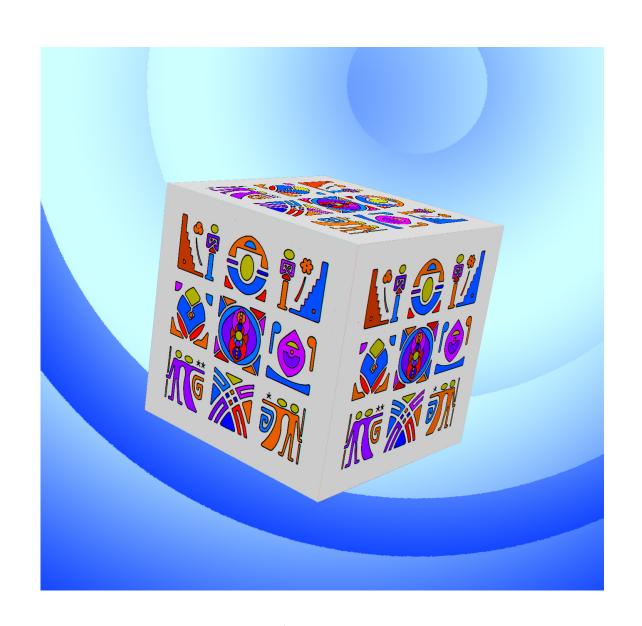

### ios picto-koan matrices

Each "Magic Square" Matrix of 9 Picto-Koans is shown as:

- a 6" x 6" example of color play
  - a 3D Magic Square Cube
- The original Picto-Koan 9 x 9 Matrix

Magic Square Matrix #001
Star Seed
Birth

## **Examples of Picto-Koans in 3D**