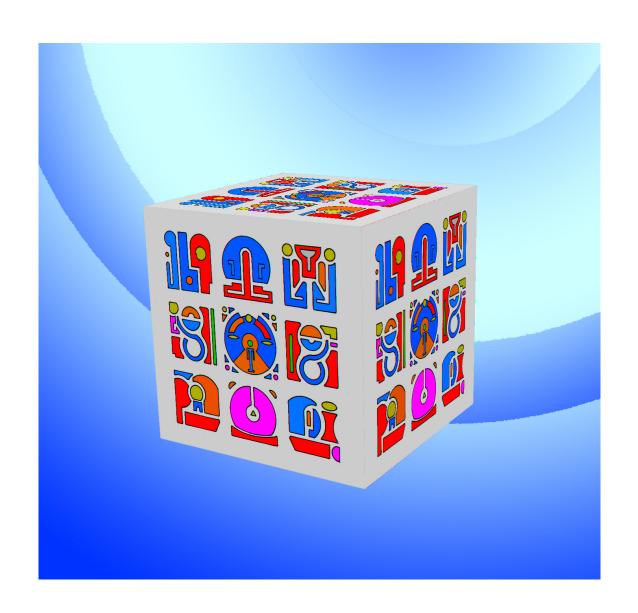

### ios picto-koan matrices

Each "Magic Square" Matrix of 9 Picto-Koans is shown as:

- a 6" x 6" example of color play
  - a 3D Magic Square Cube
- The original Picto-Koan 9 x 9 Matrix

Magic Square Matrix #001
Star Seed
Birth

Magic Square Matrix #002 Hiero-Disk Openness

Magic Square Matrix #003
O-Ri-Na
Growth

Magic Square Matrix #004
Trans-Chamber
Initiation

Magic Square Matrix #005
Temple Mirror
Truth

Magic Square Matrix #006
Mula-Wheel
Foundation