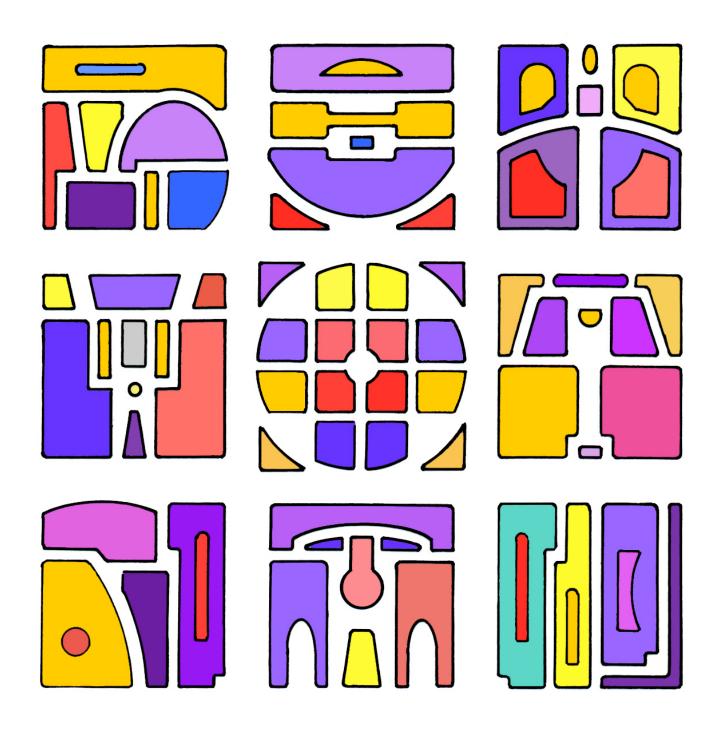

### ios picto-koan matrices

Each "Magic Square" Matrix of 9 Picto-Koans is shown as:

- a 6" x 6" example of color play
  - a 3D Magic Square Cube
- The original Picto-Koan 9 x 9 Matrix

Magic Square Matrix #001
Star Seed
Birth