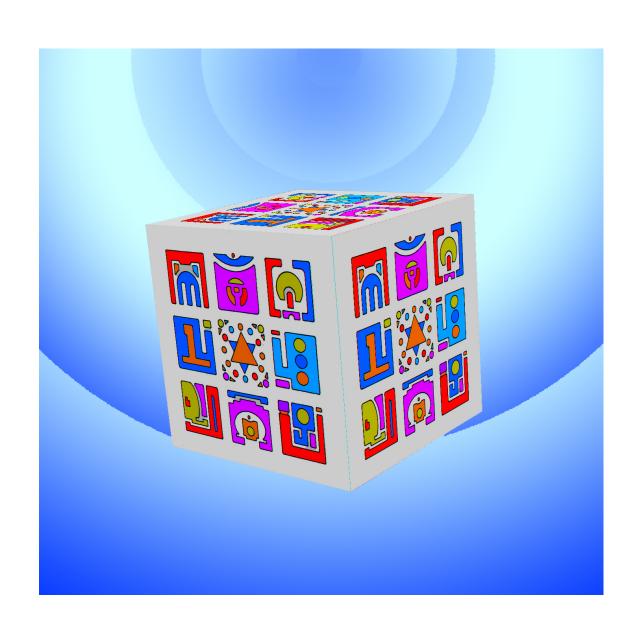

### ios picto-koan matrices

Each "Magic Square" Matrix of 9 Picto-Koans is shown as:

- a 6" x 6" example of color play
  - a 3D Magic Square Cube
- The original Picto-Koan 9 x 9 Matrix

Magic Square Matrix #001
Star Seed
Birth

## **Examples of Picto-Koans in 3D**