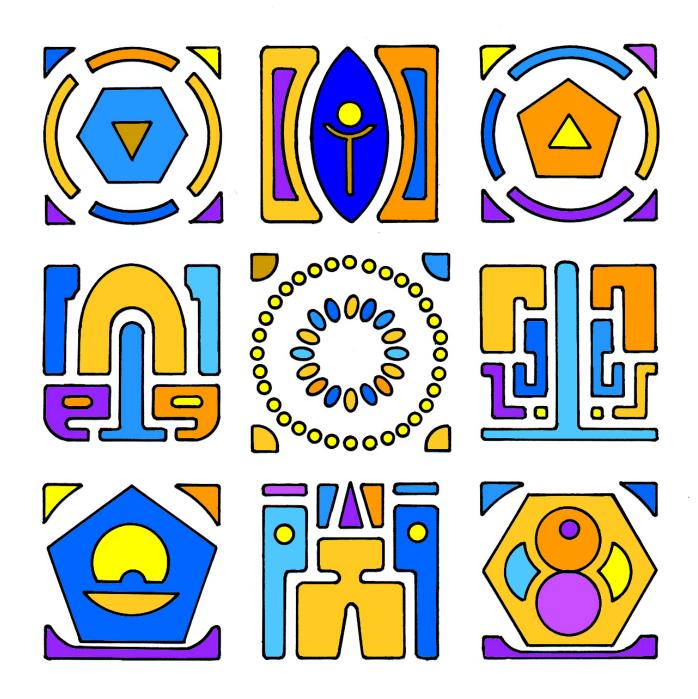

### ios picto-koan matrices

Each "Magic Square" Matrix of 9 Picto-Koans is shown as:

- a 6" x 6" example of color play
  - a 3D Magic Square Cube
- The original Picto-Koan 9 x 9 Matrix

Magic Square Matrix #001
Star Seed
Birth

Magic Square Matrix #002 Hiero-Disk Openness

Magic Square Matrix #003
O-Ri-Na
Growth

Magic Square Matrix #004
Trans-Chamber
Initiation

Magic Square Matrix #005
Temple Mirror
Truth

Magic Square Matrix #006
Mula-Wheel
Foundation